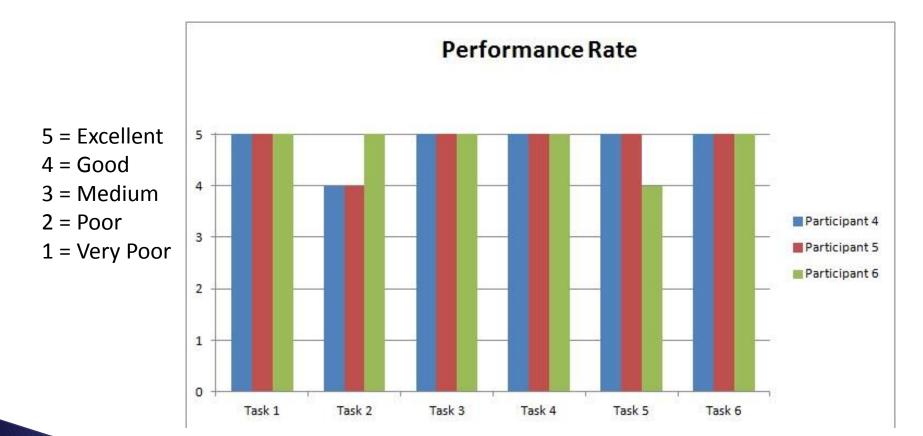

### 1. Field Notes

- a) 5-Point Likert Scale
  - Performance

Suggestions/Recommendations

 Have the instructions automatically open in a new tab or window

Add a farewell or "Thank You" final page

- The website was easy to use and navigable.
- All six participants rated their satisfaction with a 5, representing Strongly Agree.
- The photos and simplicity of the website was very likeable.
- The less text the better.