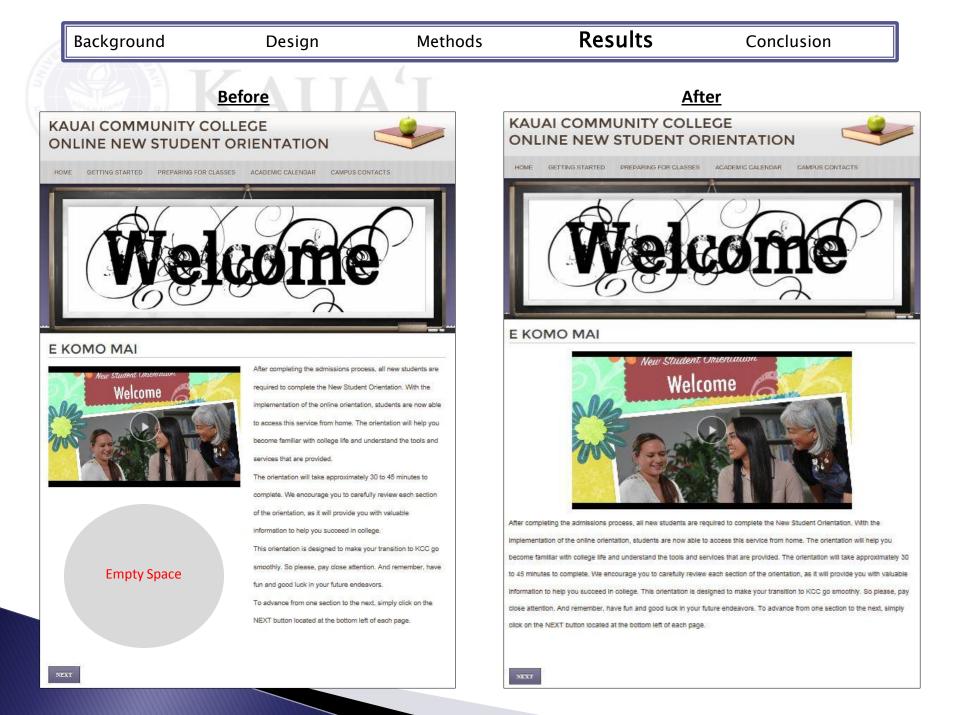

\* Required

Demographics

Name \*

Suggestions/Recommendations

- Enlarge the instructional videos
- Provide instructions on how to make the video screen larger
- Fill in blank or empty spaces

Rearrange the layout on some of the pages

Suggestions/Recommendations

 Have the instructions automatically open in a new tab or window

Add a farewell or "Thank You" final page

- The website was easy to use and navigable.
- All six participants rated their satisfaction with a 5, representing Strongly Agree.
- The photos and simplicity of the website was very likeable.
- The less text the better.