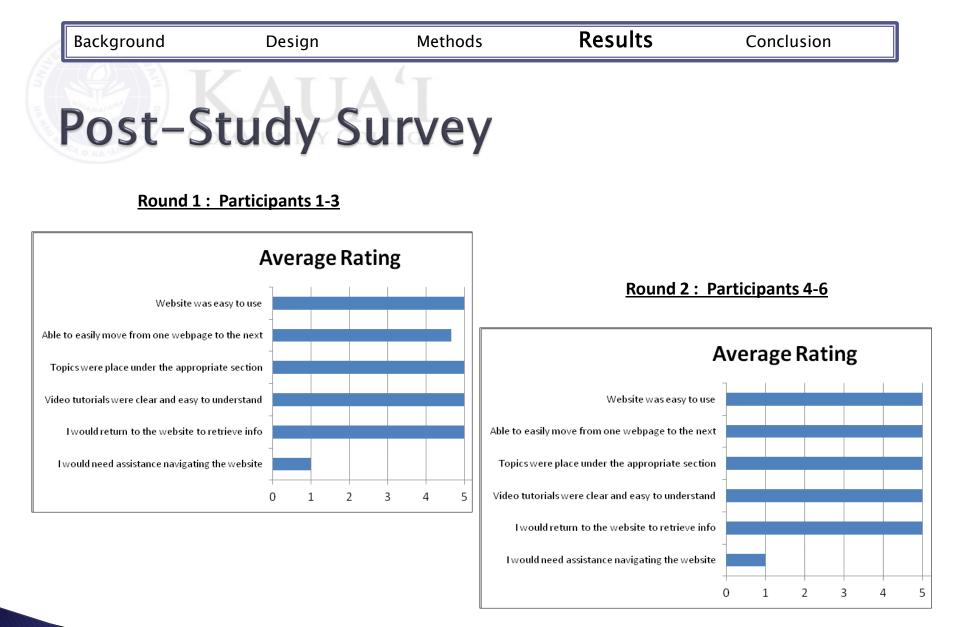

### 1. Field Notes

- a) 5-Point Likert Scale
  - Performance

### 2. Post-Study Survey

- a) Demographics
- b) 5-Point Likert Scale
  - Perception
  - Attitude
  - Satisfaction
- c) Top 3 Problems

Suggestions/Recommendations

 Have the instructions automatically open in a new tab or window

Add a farewell or "Thank You" final page

- The website was easy to use and navigable.
- All six participants rated their satisfaction with a 5, representing Strongly Agree.
- The photos and simplicity of the website was very likeable.
- The less text the better.