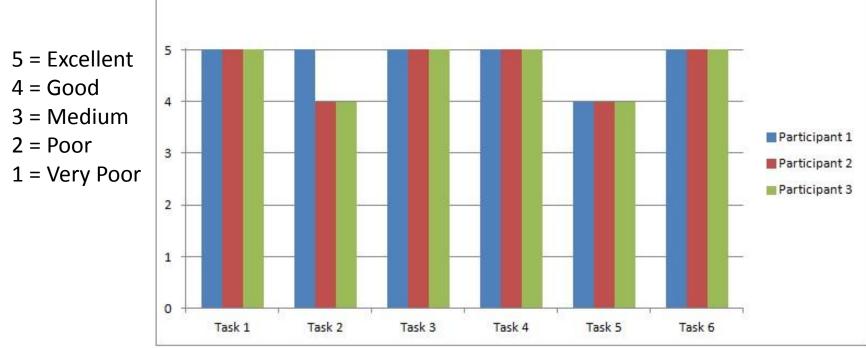

----------|--------|------------------|---------|------------|
| Usabili    | ty Stu | dy <sub>GE</sub> |         |            |







Part I: Complete the orientation in entirety

# Part II: Perform and complete 6 tasks

• Example

Navigate to the Pre-Orientation Checklist and save the file to your desktop.



### 1. Field Notes

- a) 5-Point Likert Scale
  - Performance

### 2. Post-Study Survey

- a) Demographics
- b) 5-Point Likert Scale
  - Perception
  - Attitude
  - Satisfaction
- c) Top 3 Problems



### Post Study Survey

Thank you for participating in the usability study! Please take the time to complete this survey. Your answers are very important and will help with the design and improvement of the online new student orientation website.

\* Required

Demographics

Name \*







Suggestions/Recommendations

- Enlarge the instructional videos
- Provide instructions on how to make the video screen larger
- Fill in blank or empty spaces

Rearrange the layout on some of the pages













Suggestions/Recommendations

 Have the instructions automatically open in a new tab or window

Add a farewell or "Thank You" final page









- The website was easy to use and navigable.
- All six participants rated their satisfaction with a 5, representing Strongly Agree.
- The photos and simplicity of the website was very likeable.
- The less text the better.







- Request for edit rights to the Steps to
  - Enroll website







- Dr. Peter Leong
- Critical Friends
  - Jeanette, Sara, Jami
     & Robin
- My Ohana





Questions ??