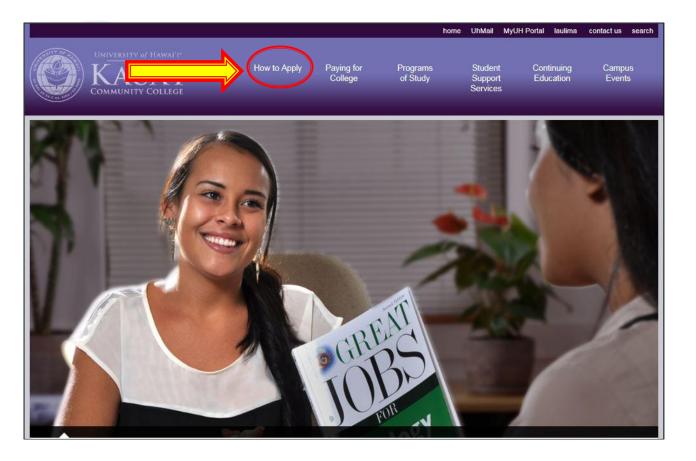

# What is New Student Orientation?

| UNIVERSITY OF HAWATIM<br>KAUA'I<br>COMMUNITY COLLEGE | How to Apply | Paying for<br>College | hon<br>Programs<br>of Study | ne UhMail I<br>Student<br>Support<br>Services | MyUH Portal<br>Cont<br>Edux | laulima<br>inuing<br>ation | contact us<br>Campi<br>Event |  |
|------------------------------------------------------|--------------|-----------------------|-----------------------------|-----------------------------------------------|-----------------------------|----------------------------|------------------------------|--|
|                                                      |              | GR                    | MATE<br>BSS<br>FUR          |                                               |                             |                            | 3                            |  |