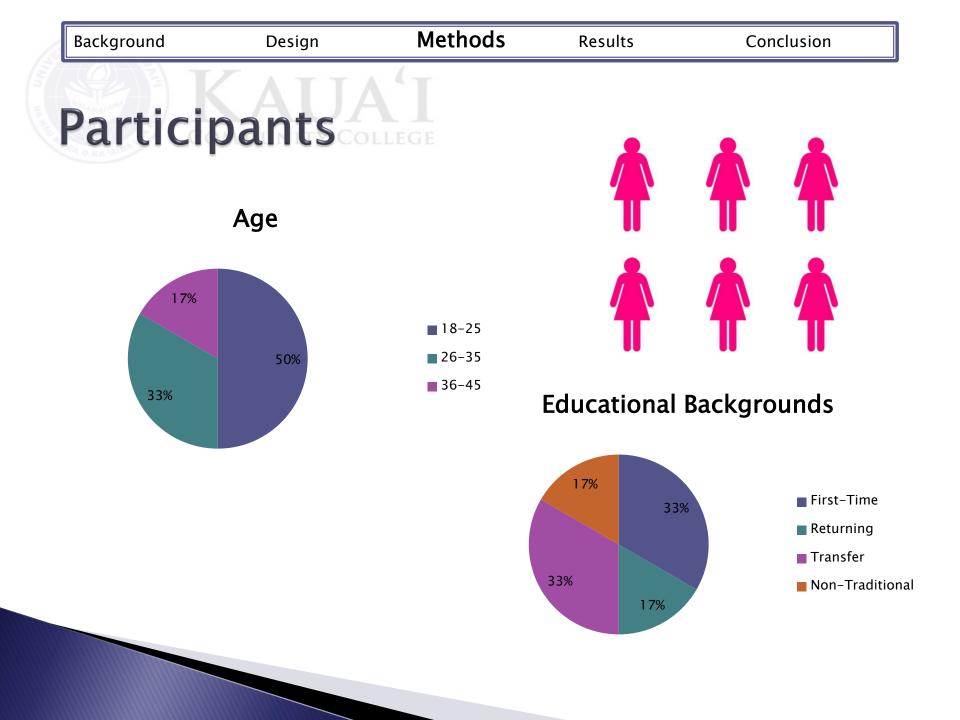

# **Purpose Statement**

The purpose of this usability study was to assess the content, navigation and student satisfaction of the online new student orientation website for students at Kauai Community College.

- RQ1: How do participants rate the ease of use and navigation of the online new student orientation website?
- RQ2: How do participants rate their level of satisfaction with the clarity of instructions provided on the website?