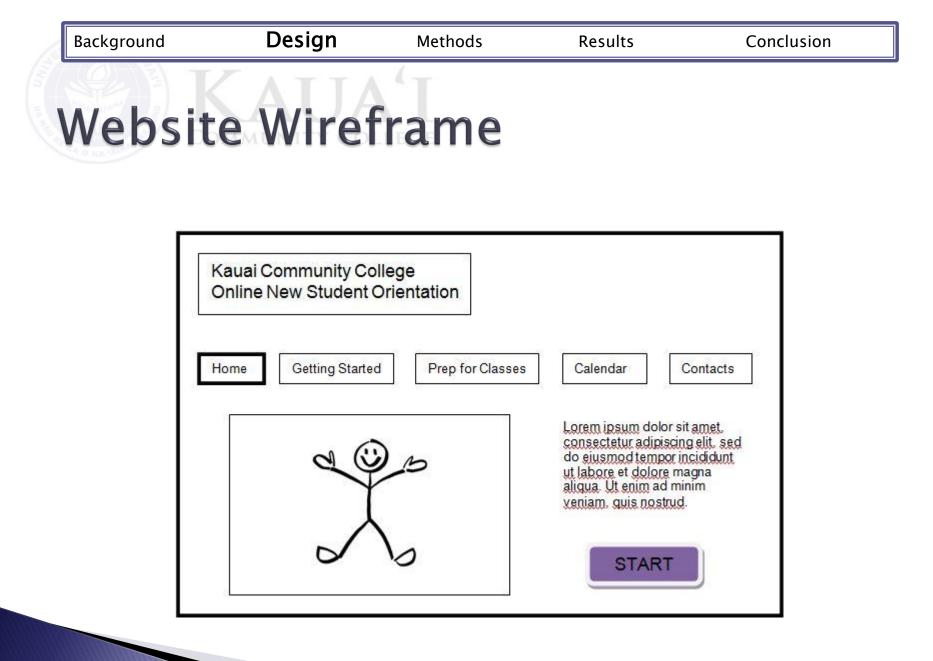

## Website Wireframe

| Background | Design        | Methods | Results | Conclusion |
|------------|---------------|---------|---------|------------|
|            | KATIA         | (T      |         |            |
|            |               |         |         |            |
|            | Community Coi |         |         |            |