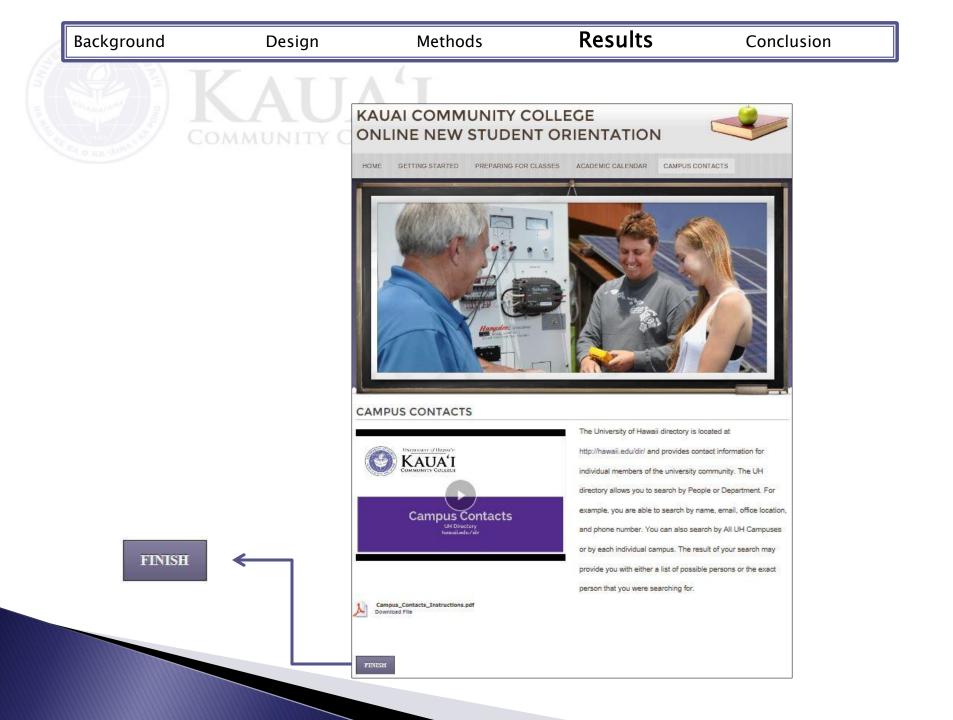

Suggestions/Recommendations

 Have the instructions automatically open in a new tab or window

Add a farewell or "Thank You" final page

- The website was easy to use and navigable.
- All six participants rated their satisfaction with a 5, representing Strongly Agree.
- The photos and simplicity of the website was very likeable.
- The less text the better.