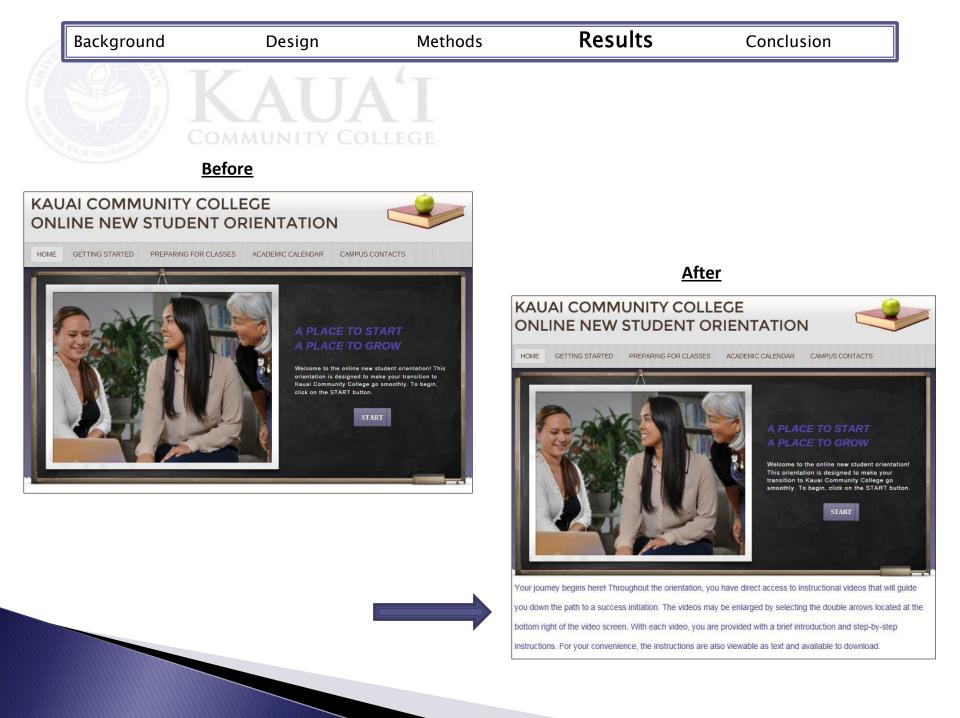

\* Required

Demographics

Name \*

Suggestions/Recommendations

- Enlarge the instructional videos
- Provide instructions on how to make the video screen larger
- Fill in blank or empty spaces

Rearrange the layout on some of the pages