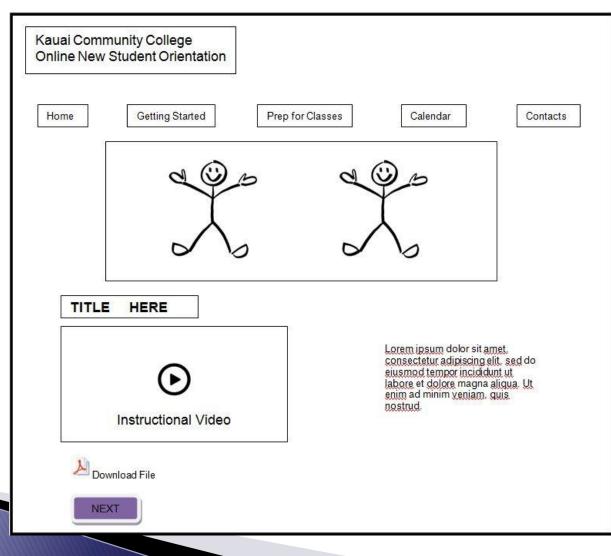

# Part II: Perform and complete 6 tasks

• Example

Navigate to the Pre-Orientation Checklist and save the file to your desktop.